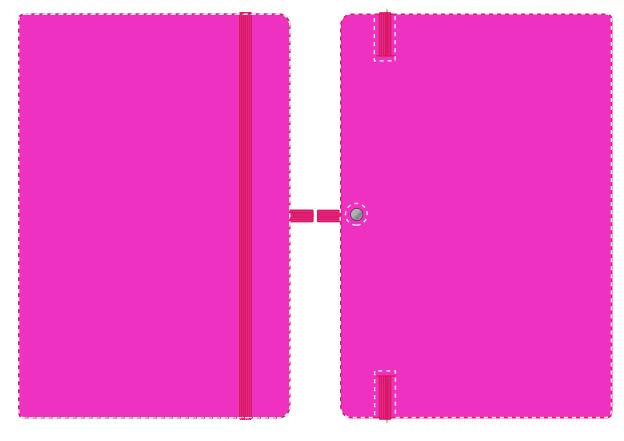

## **PANTONE REFERENCE(S)**

Product Image for visualisation - colours may vary

# ARTWORK SCALE 50%

CENTRED TO PRINT AREACENTRED TO NOTEBOOK

The dashed line is to demonstrate print area and will not appear on your printed item